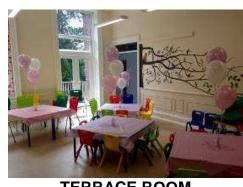

## Space 1 and 2 are available for hire for parties and celebrations.

Space 1 can be booked by non-special needs groups, while Space 2 is usually reserved for those with special needs and their guests. Our Terrace Room can be booked before or after Space Sessions for £25 an hour.

TERRACE ROOM